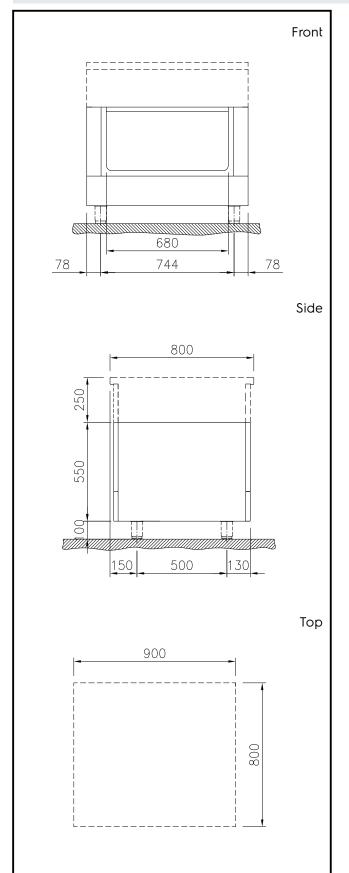

### **Key Information:**

External dimensions, Width: 588216 (MAIADAIOOO)

**588216 (MAIADAIOOO)** 900 mm **External dimensions, Depth:** 800 mm **External dimensions, Height:** 550 mm

Cupboard Cavity Dimensions

680 mm

**Cupboard Cavity Dimensions** 

(height):

330 mm

Cupboard Cavity Dimensions (depth):

740 mm

Net weight: 23 kg