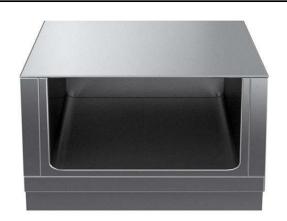

#### Item No.

900 mm wide open base compartment to store pots, pans, sheet pans, etc. with hygienic design and round edges. Unit constructed according to DIN 18860\_2 with 70 mm recessed plinth. Internal frame for heavy duty sturdiness in stainless steel. Flat surface construction, easily cleanable.

## **Main Features**

- Open base compartment for storage of pots, pans, sheet pans, etc.
- All major components may be easily accessed from the front.
- [NOTTRANSLATED]

#### Construction

- Hygienic design of the open base compartment with large round edges.
- IPX5 water resistance certification.
- 2 mm top in 1.4301 (AISI 304).
- Flat surface construction with minimal hidden areas to easily clean all surfaces
- Internal frame for heavy duty sturdiness in stainless steel.